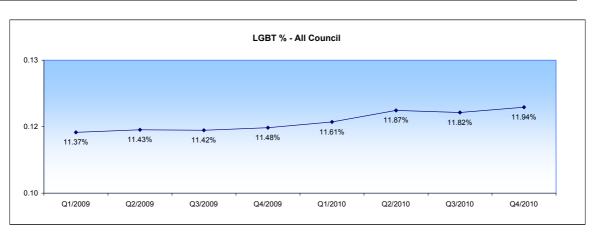

## LGBT by Directorate

| Sexuality    | СҮРТ   | Culture &<br>Enterprise | Environment | Finance &<br>Resources | Adult Social Care & Housing | Strategy &<br>Governance | All Council |
|--------------|--------|-------------------------|-------------|------------------------|-----------------------------|--------------------------|-------------|
| LGBT         | 10.12% | 13.62%                  | 8.86%       | 11.16%                 | 15.32%                      | 13.43%                   | 11.96%      |
| Heterosexual | 89.88% | 86.38%                  | 91.14%      | 88.84%                 | 84.68%                      | 86.57%                   | 88.04%      |
| Not Declared | 35.64% | 28.33%                  | 27.25%      | 30.27%                 | 27.75%                      | 30.93%                   | 30.14%      |