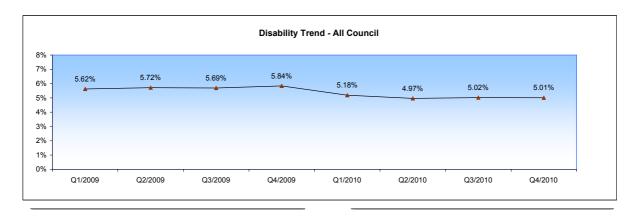

### Disability by Directorate

Target 2009-10: 5.00%

| Disability    | СҮРТ   | Culture &<br>Enterprise | Environment | Finance &<br>Resources | Adult Social Care &<br>Health | Strategy &<br>Governance | All Council % |
|---------------|--------|-------------------------|-------------|------------------------|-------------------------------|--------------------------|---------------|
| Disabled      | 3.43%  | 9.92%                   | 4.19%       | 5.17%                  | 6.60%                         | 6.58%                    | 5.01%         |
| No Disability | 96.57% | 90.08%                  | 95.81%      | 94.83%                 | 93.40%                        | 93.42%                   | 94.99%        |
| Not Declared  | 16.95% | 13.57%                  | 17.24%      | 12.45%                 | 0.00%                         | 21.65%                   | 16.14%        |