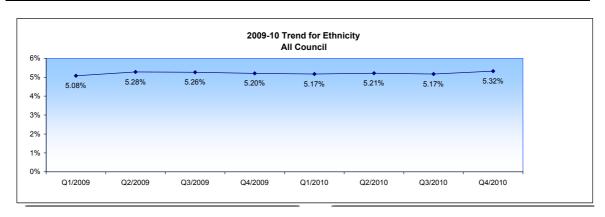

### **Ethnicity by Directorate**

Target 2009-10: 5.00%

| Ethnicity    | СҮРТ   | Culture &<br>Enterprise | Environment | Finance & Resources | Adult Social Care & Housing | Strategy &<br>Governance | Council |
|--------------|--------|-------------------------|-------------|---------------------|-----------------------------|--------------------------|---------|
| BME          | 6.48%  | 3.86%                   | 3.44%       | 4.57%               | 6.22%                       | 6.61%                    | 5.32%   |
| White        | 93.52% | 96.14%                  | 96.56%      | 95.43%              | 93.78%                      | 93.39%                   | 94.68%  |
| Not Declared | 16.28% | 13.57%                  | 16.55%      | 12.68%              | 7.11%                       | 21.99%                   | 13.44%  |