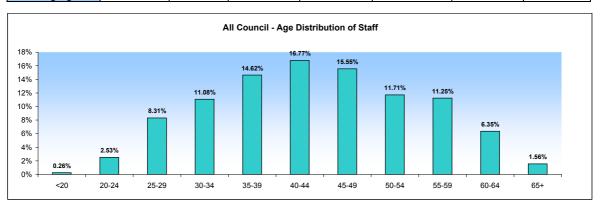

#### Staff Age Distribution by Directorate -

| Age Band    | СҮРТ   | Culture &<br>Enterprise | Environment | Finance & Resources | Adult Social Care &<br>Housing | Strategy &<br>Governance | All Council |
|-------------|--------|-------------------------|-------------|---------------------|--------------------------------|--------------------------|-------------|
| <20         | 0.34%  | 0.24%                   | 0.30%       | 0.41%               | 0.00%                          | 0.69%                    | 0.26%       |
| 20-24       | 3.53%  | 2.62%                   | 3.18%       | 2.61%               | 1.26%                          | 1.37%                    | 2.53%       |
| 25-29       | 9.15%  | 6.19%                   | 10.14%      | 7.28%               | 7.40%                          | 7.22%                    | 8.31%       |
| 30-34       | 11.75% | 9.76%                   | 10.24%      | 10.99%              | 11.25%                         | 11.00%                   | 11.08%      |
| 35-39       | 14.27% | 13.57%                  | 13.32%      | 15.52%              | 14.29%                         | 19.24%                   | 14.62%      |
| 40-44       | 16.29% | 14.29%                  | 16.60%      | 15.66%              | 17.54%                         | 19.59%                   | 16.77%      |
| 45-49       | 15.53% | 15.48%                  | 15.61%      | 14.56%              | 15.47%                         | 16.15%                   | 15.55%      |
| 50-54       | 11.42% | 13.33%                  | 11.03%      | 10.71%              | 12.36%                         | 10.65%                   | 11.71%      |
| 55-59       | 11.67% | 12.62%                  | 10.54%      | 8.93%               | 12.14%                         | 9.97%                    | 11.25%      |
| 60-64       | 5.12%  | 9.76%                   | 7.16%       | 5.77%               | 6.51%                          | 3.44%                    | 6.35%       |
| 65+         | 0.92%  | 2.14%                   | 1.89%       | 1.65%               | 1.78%                          | 0.69%                    | 1.56%       |
| Average Age | 43     | 45                      | 44          | 43                  | 44                             | 43                       | 43          |