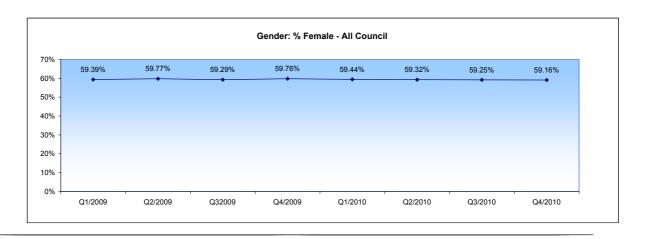

# Gender by Directorate

| Gender | СҮРТ   | Culture &<br>Enterprise | Environment | Finance &<br>Resources | Adult Social Care &<br>Housing | Strategy &<br>Governance | All Council |
|--------|--------|-------------------------|-------------|------------------------|--------------------------------|--------------------------|-------------|
| Female | 81.72% | 58.43%                  | 30.62%      | 53.32%                 | 62.95%                         | 62.89%                   | 59.16%      |
| Male   | 18.28% | 41.57%                  | 69 38%      | 46 68%                 | 37.05%                         | 37.11%                   | 40 84%      |